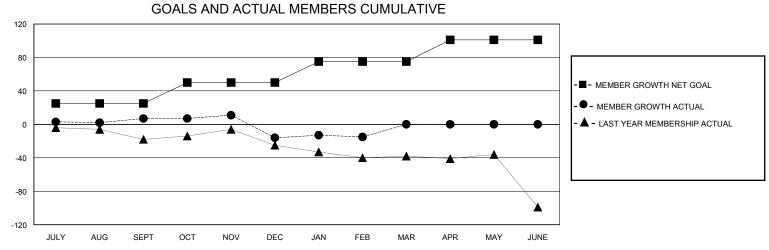

## District 9 EC

Results as of: 2/29/2024

| GMT:                  |               | LOCATION IOWA |               |                       |                          |                         |                                                    |  |  |
|-----------------------|---------------|---------------|---------------|-----------------------|--------------------------|-------------------------|----------------------------------------------------|--|--|
| Clubs                 |               |               |               | Members               |                          |                         |                                                    |  |  |
| RESULTS FOR 2023-2024 |               |               |               | RESULTS FOR 2023-2024 |                          |                         |                                                    |  |  |
| QUARTER               | NEW CLUB GOAL | NEW CLUBS     | DROPPED CLUBS | QUARTER MEN           | /IBER GROWTH NET<br>GOAL | MEMBER GROWTH<br>ACTUAL | DROPPED<br>MEMBERS ACTUAL<br>(including transfers) |  |  |
| JULY/AUG/SEPT         | 0             | 0             | 0             | JULY/AUG/SEPT         | 25                       | 25                      | 17                                                 |  |  |
| OCT/NOV/DEC           | 0             | 0             | 0             | OCT/NOV/DEC           | 25                       | 24                      | 42                                                 |  |  |
| JAN/FEB/MAR           | 0             | 0             | 0             | JAN/FEB/MAR           | 25                       | 13                      | 9                                                  |  |  |
| APR/MAY/JUNE          | 1             | 0             | 0             | APR/MAY/JUNE          | 26                       | 0                       | 0                                                  |  |  |
| 1                     | GOALS         | AND ACTUA     | L NEW CLUBS C | UMULATIVE             | • • ,                    |                         |                                                    |  |  |
| 0.8                   |               |               |               |                       |                          |                         |                                                    |  |  |
|                       |               |               |               |                       |                          | -■- CURRENT YEAR GO     | OALS FOR NEW CLUBS                                 |  |  |